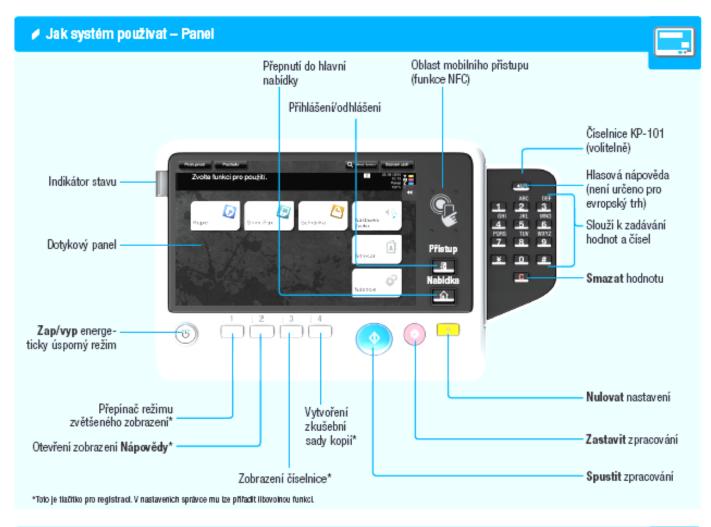

## Práce s dotykovým panelem\*

 Klepnutím zvolite nebo určite nabidku.

 Poklepáním vyvoláte podrobné informace nebo zvětšíte obraz miniatury.

 Tažením přesunete polohu v zobrazení aplikace nebo náhledu.

 Rychlým pohybem prstu posunete seznam adres nebo úloh a můžete listovat mezi stránkami zobrazení miniatur.

 Podržením zobrazite ikonu vztahující se k dokumentu.

 Přetažením přesunete dokument na zamýšlené místo.

 Přesouváním přesunete zobrazený obraz.

 Stažením nebo roztažením prstů zvětšete nebo zmenšete obraz náhledu.

 Otáčením dvěma prsty otočte obraz náhledu.

<sup>\*</sup>Dostupně dotykové funkce závisí na konkrétním zobrazení.

### ✓ Použiti číselníce\*

 Klepnutím na číslice nebo do pole pro zadávání se zobrazí číselnice.

 Je-li třeba, dotkněte se horní strany číselnice a přetáhněte ji na jiné místo.

\*Pokud je systém vybaven volitelnou fyzickou klávesníci KP-101, můžete ji k tomuto účelu použít.