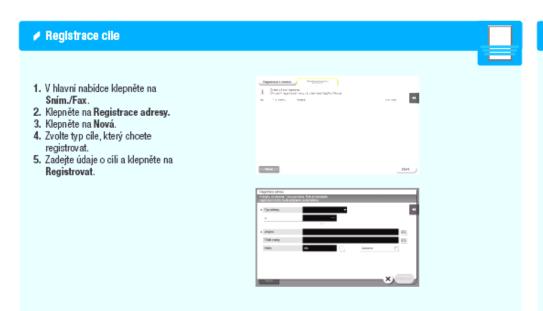

### Vytvoření schránky užívatele

- V hlavní nabídce klepněte na Nástroje.
- 2. Klepněte na Registrace jednotlač. / schránky užívatele.
- Klepněte na Vytvořit schránku.
  Klepněte na Veřejná/osobní schr. uživatele.
- 5. Klepněte na Nová.
- 6. Zadejte registrační údaje a klepněte na OK.