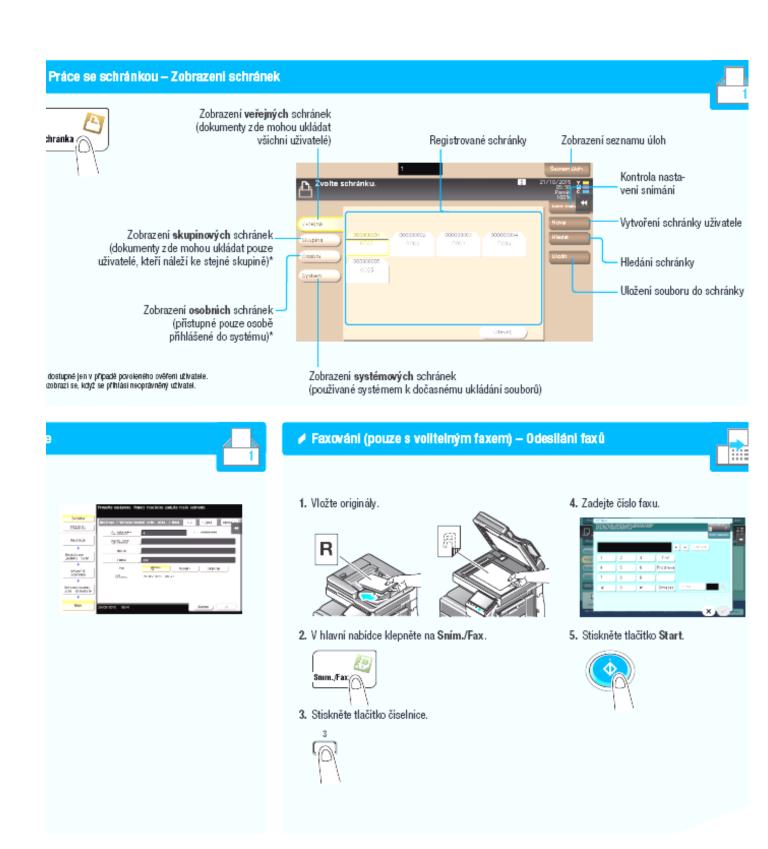

#### 🌶 Práce se schránkou – Zobrazení s

Zobrazer (dokumer

Zobrazení skupinových s (dokumenty zde mohou uklád uživatelé, kteří náleží ke stejné s

> Zobrazení osobních s (přístupné pou: přihlášené do s

\*Je dostupné jen v případě povoleného ověření užívatele. Nezobrazí se, když se příhlásí neoprávněný užívatel.

### Snimáni do e-mallu (přimý vstup)

- 1. Vložte originály.
- 2. V hlavní nabídce klepněte na Sním / Fax.
- 3. Klepněte na Přímý vstup.

- 4. Klepněte na E-mail.
- Zadejte cílovou adresu.

- 6. Klepněte na 少.
- 7. Stiskněte tlačítko Start.