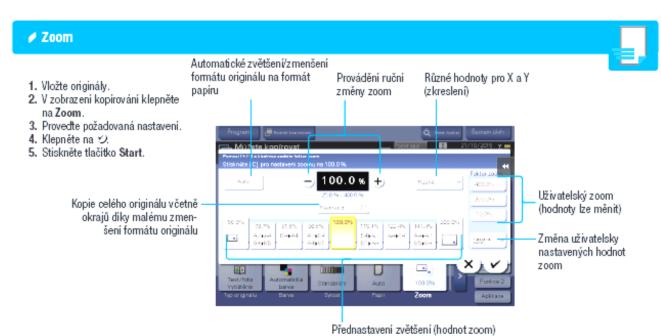

# Základni kopirovaci funkce – Vytvoření kople

1. Vložte originály.

2. V hlavní nabídce klepněte na Kopie.

- Klepnutim na vstupni pole zobrazte číselnici.
- 4. Zadejte počet kopii.

5. Stiskněte tlačítko Start.