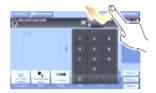

### ✓ Použiti číselníce\*

 Klepnutím na číslice nebo do pole pro zadávání se zobrazí číselnice.

 Je-li třeba, dotkněte se horní strany číselnice a přetáhněte ji na jiné místo.

\*Pokud je systém vybaven volitelnou fyzickou klávesníci KP-101, můžete ji k tomuto účelu použít.