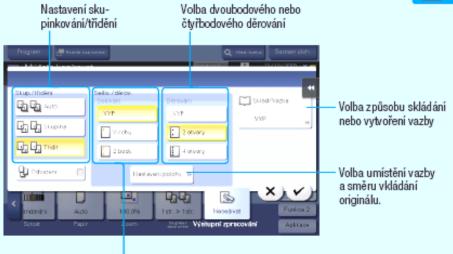

### Výstupní zpracování

- 1. Vložte originály.
- V zobrazení kopírování klepněte na >.
- 3. Klepněte na Výstupní zpracování.
- Provedte potřebná nastavení\*.
- 5. Klepněte na 🗐.
- 6. Stiskněte tlačítko Start.

#### Volba rohového nebo dvoubodového sešívání