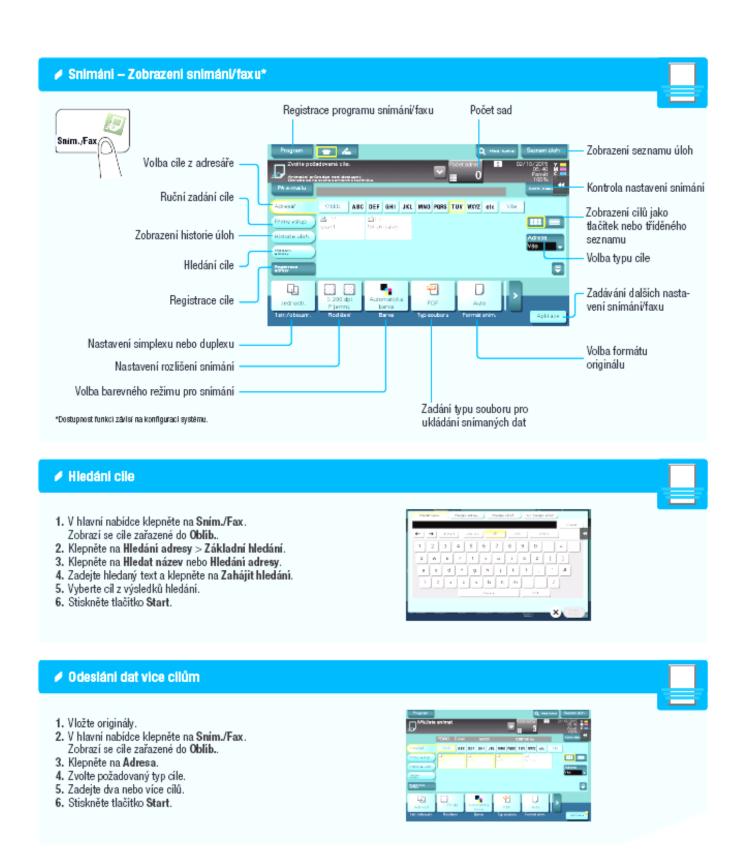

## Snimání do paměti USB (přimý vstup)

 Zasuňte paměťové zaňzení USB do hostitelského portu USB.

- 2. Vložte originály.
- Klepněte na Uložte dokument do externí paměti..

- 4. Provedte potřebná nastavení.
- 5. Stiskněte tlačítko Start.

### Snimáni do e-mallu (přimý vstup)

- 1. Vložte originály.
- 2. V hlavní nabídce klepněte na Sním / Fax.
- 3. Klepněte na Přímý vstup.

- 4. Klepněte na E-mail.
- Zadejte cílovou adresu.

- 6. Klepněte na 少.
- 7. Stiskněte tlačítko Start.