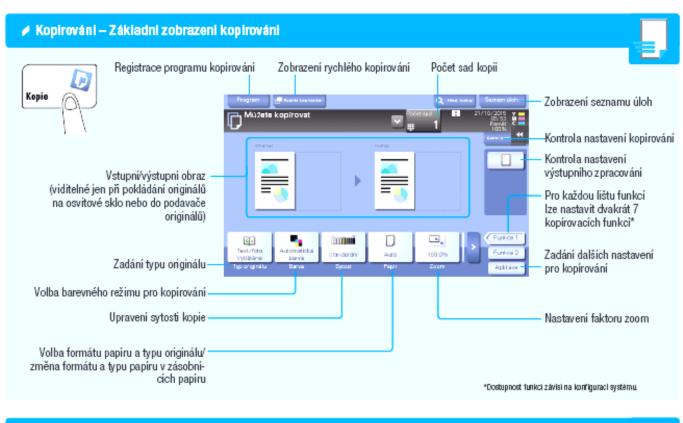

# Základni kopirovaci funkce – Vytvoření kople

1. Vložte originály.

2. V hlavní nabídce klepněte na Kopie.

- Klepnutim na vstupni pole zobrazte číselnici.
- 4. Zadejte počet kopii.

5. Stiskněte tlačítko Start.