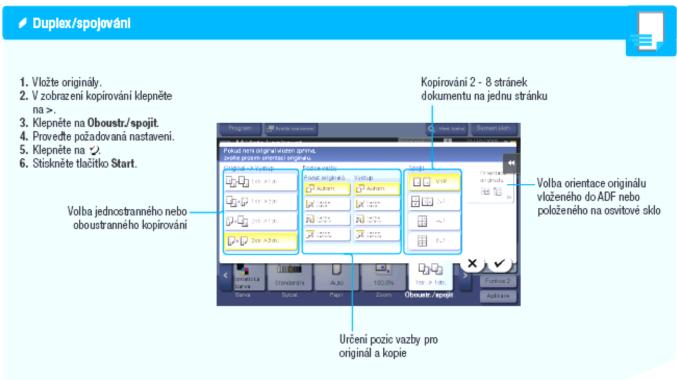

### Výstupní zpracování

- 1. Vložte originály.
- V zobrazení kopírování klepněte na >.
- 3. Klepněte na Výstupní zpracování.
- Provedte potřebná nastavení\*.
- 5. Klepněte na 🗐.
- 6. Stiskněte tlačítko Start.

\*Dostupnost řunkci závisí na konfiguraci systému.

#### Volba rohového nebo dvoubodového sešívání