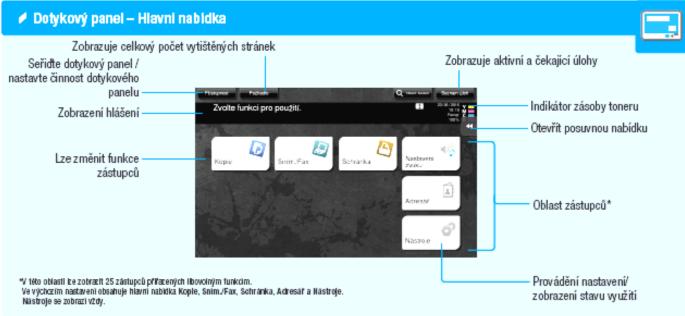

## Práce s dotykovým panelem\*

 Klepnutím zvolite nebo určite nabidku.

 Poklepáním vyvoláte podrobné informace nebo zvětšíte obraz miniatury.

 Tažením přesunete polohu v zobrazení aplikace nebo náhledu.

 Rychlým pohybem prstu posunete seznam adres nebo úloh a můžete listovat mezi stránkami zobrazení miniatur.

 Podržením zobrazite ikonu vztahující se k dokumentu.

 Přetažením přesunete dokument na zamýšlené místo.

 Přesouváním přesunete zobrazený obraz.

 Stažením nebo roztažením prstů zvětšete nebo zmenšete obraz náhledu.

 Otáčením dvěma prsty otočte obraz náhledu.

<sup>\*</sup>Dostupně dotykové funkce závisí na konkrétním zobrazení.