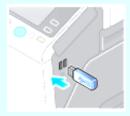

## Snimání do paměti USB (přimý vstup)

 Zasuňte paměťové zaňzení USB do hostitelského portu USB.

- 2. Vložte originály.
- Klepněte na Uložte dokument do externí paměti..

- 4. Provedte potřebná nastavení.
- 5. Stiskněte tlačítko Start.