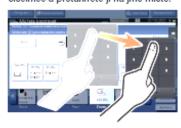

## Práce s dotykovým panelem\*

 Klepnutím zvolite nebo určite nabidku.

 Poklepáním vyvoláte podrobné informace nebo zvětšíte obraz miniatury.

 Tažením přesunete polohu v zobrazení aplikace nebo náhledu.

 Rychlým pohybem prstu posunete seznam adres nebo úloh a můžete listovat mezi stránkami zobrazení miniatur.

 Podržením zobrazite ikonu vztahující se k dokumentu.

 Přetažením přesunete dokument na zamýšlené místo.

 Přesouváním přesunete zobrazený obraz.

 Stažením nebo roztažením prstů zvětšete nebo zmenšete obraz náhledu.

 Otáčením dvěma prsty otočte obraz náhledu.

<sup>\*</sup>Dostupně dotykové funkce závisí na konkrétním zobrazení.